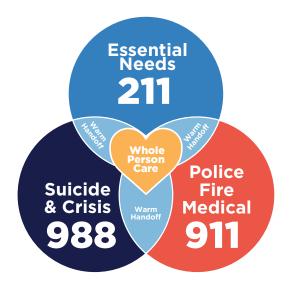

#### No Wrong Place to Call: Whole Person Care

These lifesaving services operate in partnership to get you the help you need.

#### No Wrong Number to Call: Whole Person Care

These lifesaving services operate in partnership to get you the help you need.