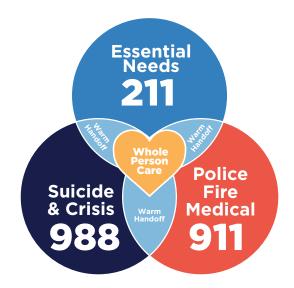

#### No Wrong Place to Call: Whole Person Care

These lifesaving services operate in partnership to get you the help you need.

#### No Wrong Number to Call: Whole Person Care

These lifesaving services operate in partnership to get you the help you need.